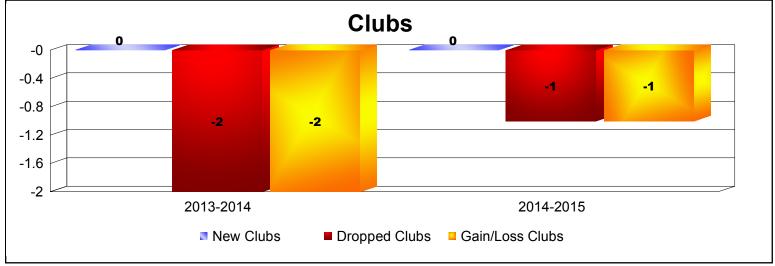

**Disbanded Districts**As of June 2015 Cumulative

| Year      | New<br>Clubs | Dropped<br>Clubs | Gain/<br>Loss<br>Clubs | New<br>Members | Charter<br>Members | Reinstate<br>Members | Transfer<br>Members | Total<br>Member<br>Added | Total<br>Members<br>Dropped | Gain/<br>Loss<br>Members |
|-----------|--------------|------------------|------------------------|----------------|--------------------|----------------------|---------------------|--------------------------|-----------------------------|--------------------------|
| 2013-2014 | 0            | -2               | -2                     | 1              | 0                  | 0                    | 0                   | 1                        | -13                         | -12                      |
| 2014-2015 | 0            | -1               | -1                     | 0              | 0                  | 0                    | 0                   | 0                        | -12                         | -12                      |
| Average   | 0            | -2               | -2                     | 1              | 0                  | 0                    | 0                   | 1                        | -13                         | -12                      |