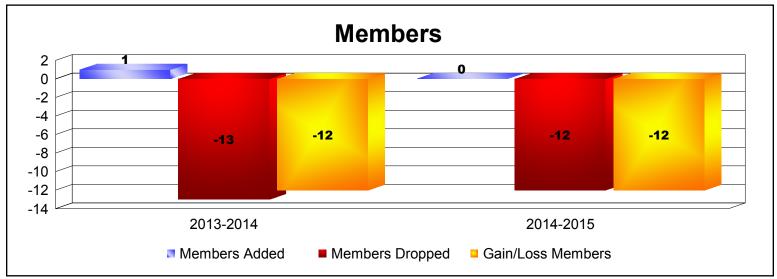

**Disbanded Districts**As of June 2015 Cumulative

| Year      | New<br>Clubs | Dropped<br>Clubs | Gain/<br>Loss<br>Clubs | New<br>Members | Charter<br>Members | Reinstate<br>Members | Transfer<br>Members | Total<br>Member<br>Added | Total<br>Members<br>Dropped | Gain/<br>Loss<br>Members |
|-----------|--------------|------------------|------------------------|----------------|--------------------|----------------------|---------------------|--------------------------|-----------------------------|--------------------------|
| 2013-2014 | 0            | -2               | -2                     | 1              | 0                  | 0                    | 0                   | 1                        | -13                         | -12                      |
| 2014-2015 | 0            | -1               | -1                     | 0              | 0                  | 0                    | 0                   | 0                        | -12                         | -12                      |
| Average   | 0            | -2               | -2                     | 1              | 0                  | 0                    | 0                   | 1                        | -13                         | -12                      |